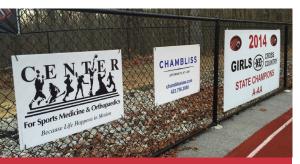

**Our Corporate Sponsor signs** are 2'x 3' with your name or company logo. The signs are made of sturdy plastic and will hang all year long on the inside fence of our track in between our larger State Championship signs.

A Corporate Sponsorship sign is \$500 and will hang for 1 year beginning March 2016. We are offering this same position in year 2 for \$300. This photo shows a few of the signs currently hanging at the track.